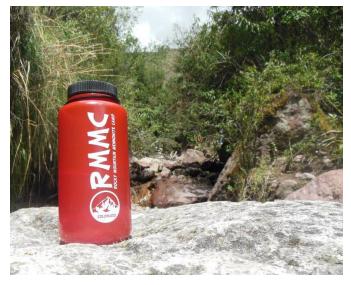

#### YOU'VE BEEN SPOTTED!

We spotted Mariah Martin's (Glenwood Springs, CO) RMMC water bottle sitting on a rock in Peru. Mariah, a former summer staffer and longtime camper, was on a semester abroad with Goshen College in Peru. Thanks, Mariah, for sharing RMMC with Peru! Share *your* "spotted" photo with us. Email it to jenelle@rmmc.org