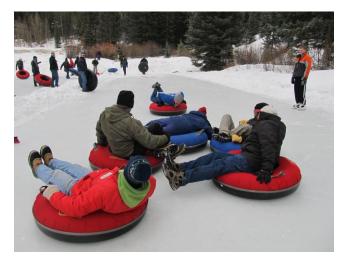

## **MEN'S RETREAT 2015**

Coming up February 27 to March 1, 2015, Mountain States Mennonite Conference's annual Men's Retreat will be held at RMMC with John Paul Lederach speaking on "Cultivating Courage." Through stories, songs, and sharing, the retreat will take a look at practical ways to transform conflict with family, church, community, and business colleagues and will also explore the biblical basis of transforming conflict. In addition to the worship times there will be plenty of time to play (especially for human curling, pictured from last year's retreat) and enjoy time outdoors. To register, call RMMC (719-687-9506) or complete the PDF registration form online at www.rmmc.org/mens-retreat.