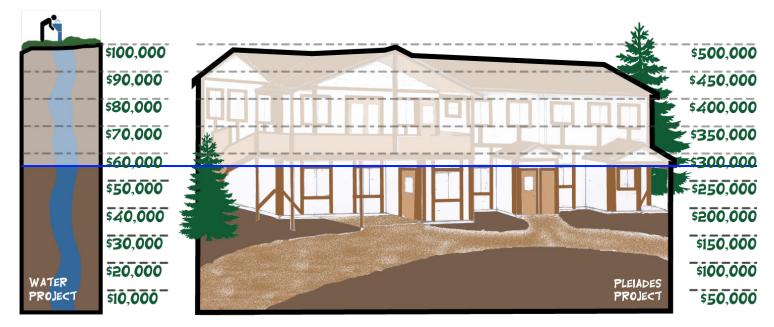

719-687-9506 info@rmmc.org

WHAT'S STILL NEEDED: \$251,717 (42% of projects)

WHAT'S BEEN GIVEN: \$348,283 (58% of projects)

Thanks for your ongoing financial support with gifts large & small! \$1,000 / \$2,000 / \$55 / \$150 / \$500 / \$500 / \$300 / \$5,000 / \$100 \$100 / \$1,000 / \$500 / \$250 / \$200 / \$1,500 / \$50