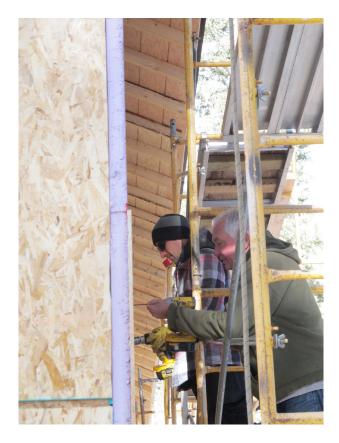

### WHO'S BEEN HELPING

**BUILDING PROJECT** 

- Sam Hershberger
- Harlow Schmidt
- Leon Stutzman
- Ardell Swartzendruber
- Lyonell Unruh
- Ron Weaver

# WHO'S COMING TO HELP

BUILDING PROJECT

- Sam Hershberger
- Leon Stutzman
- Levi Stutzman
- Trevor Stutzman
- Rod Stutzman
- Ardell Swartzendruber

This week we will be working on the building on Monday (22), Tuesday (23), Friday (26) and Saturday (27). Please come and join us if you have time!