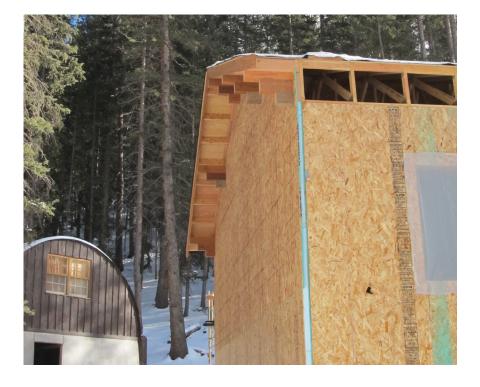

## WHAT'S BEEN DONE

**BUILDING PROJECT** 

 Completed exterior foam insulation and OSB stucco backing put up on long back wall

KITCHEN / HK / OFFICE / MAINTENANCE

- Meals served for volunteers
- Winter edition of the Trail Call completed and sent to print

### **BUILDING PROJECT**

 Begin work on exterior foam insulation and OSB stucco backing for short end of building (facing DH/Lodge) and long front wall (facing Eiger)