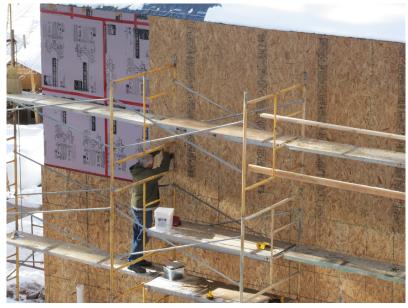

## WHAT'S BEEN DONE

**BUILDING PROJECT** 

 Completed exterior foam insulation and OSB stucco backing put up on long back wall

KITCHEN / HK / OFFICE / MAINTENANCE

- Meals served for volunteers
- Winter edition of the Trail Call completed and sent to print

### **BUILDING PROJECT**

 Begin work on exterior foam insulation and OSB stucco backing for short end of building (facing DH/Lodge) and long front wall (facing Eiger)