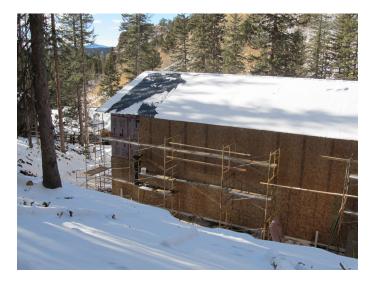

## WHAT'S BEEN DONE

**BUILDING PROJECT** 

 Completed exterior foam insulation and OSB stucco backing put up on long back wall

KITCHEN / HK / OFFICE / MAINTENANCE

- Meals served for volunteers
- Winter edition of the Trail Call completed and sent to print

### **BUILDING PROJECT**

 Begin work on exterior foam insulation and OSB stucco backing for short end of building (facing DH/Lodge) and long front wall (facing Eiger)