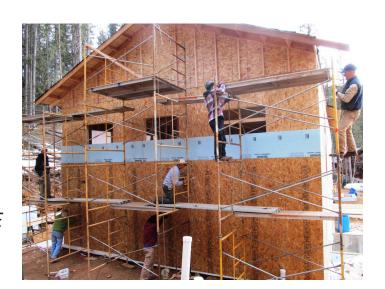

# WHAT'S BEEN DONE BUILDING PROJECT

- 3/4 of exterior foam insulation and OSB stucco backing put up on long back wall (short end facing Heidi is completed)
- Connected gas line from propane tanks to Pleiades furnace
- Built and installed corbels (decorative eve bracing) on short end facing Heidi