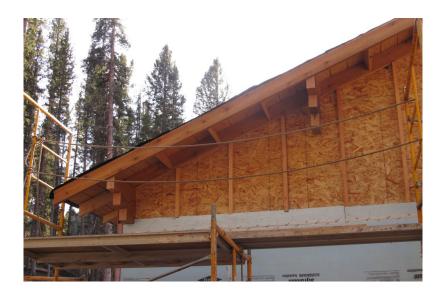

# WHAT'S BEEN DONE BUILDING PROJECT

- 3/4 of exterior foam insulation and OSB stucco backing put up on long back wall (short end facing Heidi is completed)
- Connected gas line from propane tanks to Pleiades furnace
- Built and installed corbels (decorative eve bracing) on short end facing Heidi