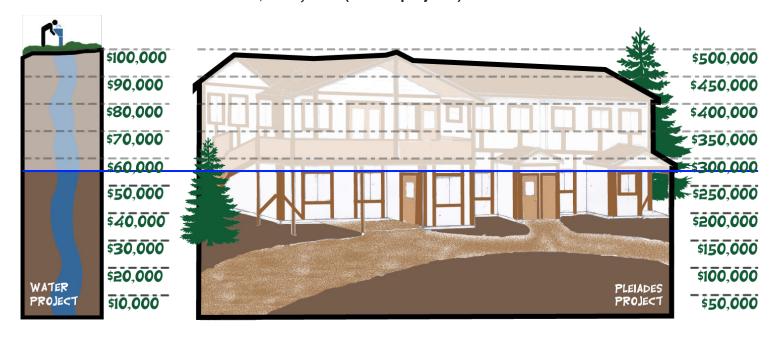

### WHAT'S STILL NEEDED: \$264,972 (45% of projects)

WHAT'S BEEN GIVEN: \$335,028 (55% of projects)