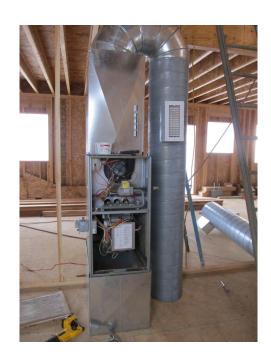

# WHAT'S BEEN DONE

BUILDING PROJECT

- Pleiades Spring was measured at 4.2 gpm on 12/3, meaning we're pumping about 6,000 gallons per day. Installed a backup pump ready to take over automatically if necessary, and are working on an alarm system to help monitor the pumping.
- Dug and poured three concrete piers for the big deck and the residence airlock on 12/4, in spite of 30" of frost.
- Windows and doors have been delivered.
- Moved the five 1100 gallon water tanks into the crawlspace.
- Installed the old Pleiades furnace as a construction heater for the building, with Brian Leatherman's assistance.
- Installed fascia and roof edge support on the north end gable, and began work on the corbel beams.