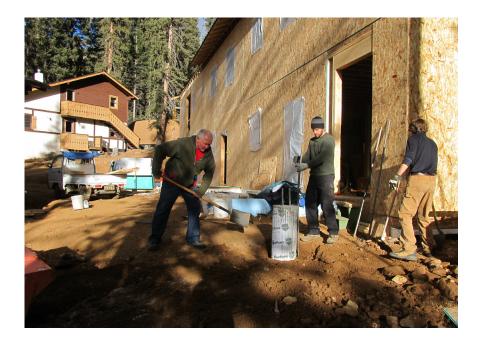

# WHAT'S BEEN DONE

BUILDING PROJECT

- Pleiades Spring was measured at 4.2 gpm on 12/3, meaning we're pumping about 6,000 gallons per day. Installed a backup pump ready to take over automatically if necessary, and are working on an alarm system to help monitor the pumping.
- Dug and poured three concrete piers for the big deck and the residence airlock on 12/4, in spite of 30" of frost.
- Windows and doors have been delivered.
- Moved the five 1100 gallon water tanks into the crawlspace.
- Installed the old Pleiades furnace as a construction heater for the building, with Brian Leatherman's assistance.
- Installed fascia and roof edge support on the north end gable, and began work on the corbel beams.