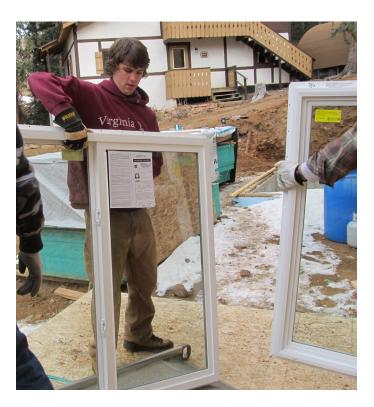

# WHAT'S BEEN DONE

BUILDING PROJECT

- Pleiades Spring was measured at 4.2 gpm on 12/3, meaning we're pumping about 6,000 gallons per day. Installed a backup pump ready to take over automatically if necessary, and are working on an alarm system to help monitor the pumping.
- Dug and poured three concrete piers for the big deck and the residence airlock on 12/4, in spite of 30" of frost.
- Windows and doors have been delivered.
- Moved the five 1100 gallon water tanks into the crawlspace.
- Installed the old Pleiades furnace as a construction heater for the building, with Brian Leatherman's assistance.
- Installed fascia and roof edge support on the north end gable, and began work on the corbel beams.