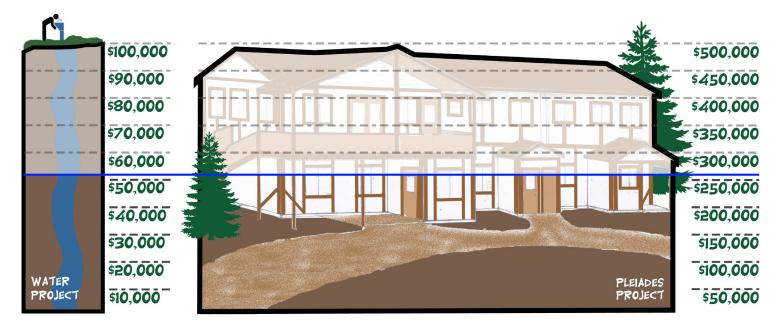

WHAT'S STILL NEEDED: \$284,117 (47% of projects)

WHAT'S BEEN GIVEN: \$315,883 (53% of projects)

**Thanks for your ongoing financial support with gifts large & small!** \$1000 / \$400 / \$1000 / \$200 / \$100 / \$25 / \$600 / \$100 / \$500 / \$20 / \$200 / \$100 / \$200