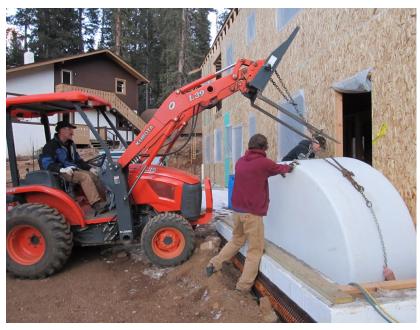

# WHAT'S BEEN DONE

BUILDING PROJECT

- Pleiades Spring was measured at 4.2 gpm on 12/3, meaning we're pumping about 6,000 gallons per day. Installed a backup pump ready to take over automatically if necessary, and are working on an alarm system to help monitor the pumping.
- Dug and poured three concrete piers for the big deck and the residence airlock on 12/4, in spite of 30" of frost.
- Windows and doors have been delivered.
- Moved the five 1100 gallon water tanks into the crawlspace.
- Installed the old Pleiades furnace as a construction heater for the building, with Brian Leatherman's assistance.
- Installed fascia and roof edge support on the north end gable, and began work on the corbel beams.