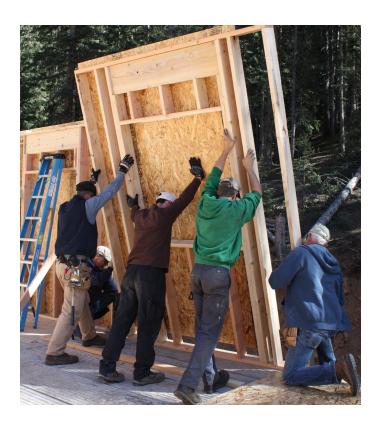

# WHAT'S BEEN DONE BUILDING PROJECT

- Install second floor decking (subfloor)
- Second floor exterior walls (with exterior sheathing already on) erected up to staff apartment side (almost 3/4 done)
- Rafters for roof were delivered and unloaded

## WHO'S BEEN HELPING BUILDING PROJECT

- Andrew Gibson
- Jim Hathaway
- Sam Hershberger
- Amanda Koch
- Bruce Kuhns
- Mark O'Brian
- Harlow Schmidt
- Leon Stutzman
- Ardell Swartzendruber
- Lyonell Unruh
- Don Voth
- Ron Weaver

#### BUILDING PROJECT

- Finish second floor exterior walls
- With exterior walls complete, begin to put on rafters
- Put plywood and ice & water shield on roof A.S.A.P. so building can protect structure from coming sleet/snow.
- Backfill around building (digger moved equipment in today)
- Install surface water drainage piping (for gutters, etc.)