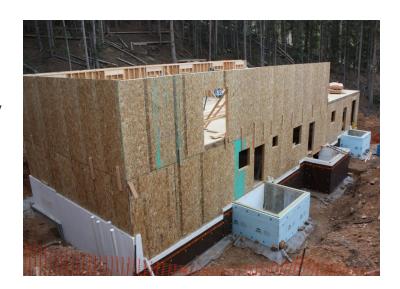

# WHAT'S BEEN DONE BUILDING PROJECT

- Install second floor decking (subfloor)
- Second floor exterior walls (with exterior sheathing already on) erected up to staff apartment side (almost 3/4 done)
- Rafters for roof were delivered and unloaded

#### BUILDING PROJECT

- Finish second floor exterior walls
- With exterior walls complete, begin to put on rafters
- Put plywood and ice & water shield on roof A.S.A.P. so building can protect structure from coming sleet/snow.
- Backfill around building (digger moved equipment in today)
- Install surface water drainage piping (for gutters, etc.)