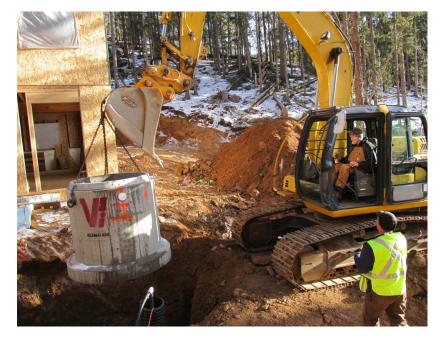

#### **BUILDING PROJECT**

- Work at "drying in" the building (keep the weather out) which includes: cover roof sheathing with ice & water shield to shed the weather (snow, etc.)
- Cistern tank installed and collecting spring water from building site which will eventually be used to pump water for domestic purposes.
- Set up pump and piping to drain spring water to creek