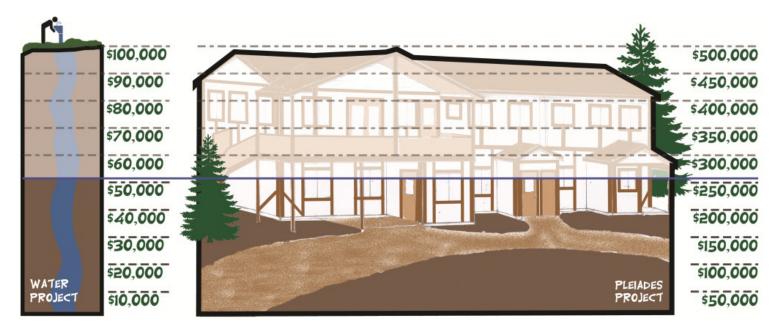

WHAT'S STILL NEEDED: \$290,102 (48% of projects)

WHAT'S BEEN GIVEN: \$309,898 (52% of projects)

Thanks for your ongoing financial support with gifts large & small! \$50 / \$150 / \$250 / \$100 / \$125 / \$2,500 / \$1,000 / \$10 / \$100 / \$100