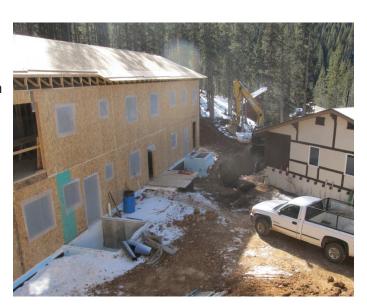

#### **BUILDING PROJECT**

- Work at "drying in" the building (keep the weather out) which includes: cover roof sheathing with ice & water shield to shed the weather (snow, etc.)
- Cistern tank installed and collecting spring water from building site which will eventually be used to pump water for domestic purposes.
- Set up pump and piping to drain spring water to creek