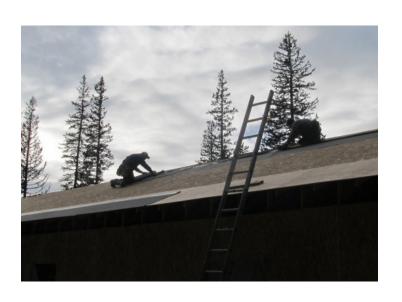

#### **BUILDING PROJECT**

- Work at "drying in" the building (keep the weather out) which includes: cover roof sheathing with ice & water shield to shed the weather (snow, etc.)
- Cistern tank installed and collecting spring water from building site which will eventually be used to pump water for domestic purposes.
- Set up pump and piping to drain spring water to creek