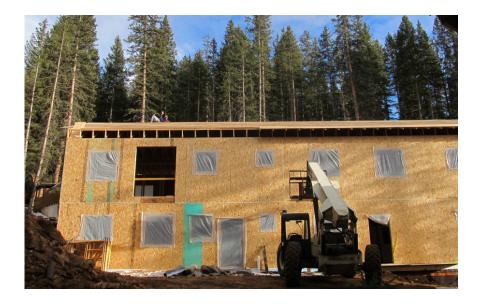

#### BUILDING PROJECT

- Add facia to complete roof support structure that extends beyond beyond building walls (roof overhang)
- Continue "drying in" the building (keep the weather out):
  - -- Put on layer of 2" foam insulation on exterior walls
  - -- Wrap building with final layer of wall sheathing
  - -- Install windows
  - -- Install exterior doors