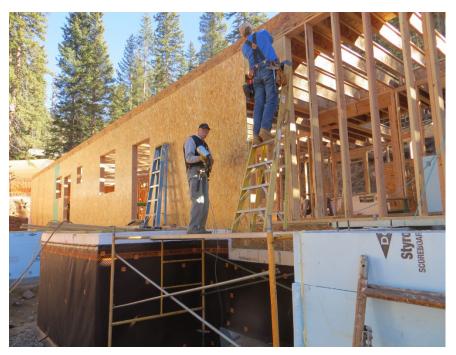

#### **BUILDING PROJECT**

- First floor plywood sheathing put on on front and sides of building

- First floor windows and exterior doorways cut out of sheathing
- Floor joists erected on second floor

- Received 2nd shipment of lumber for completing building structure