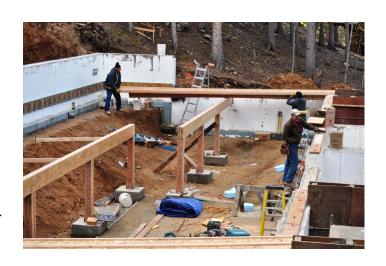

#### WHAT'S BEEN DONE

BUILDING PROJECT

- Brace foundation wall (foam blocks) in preparation for concrete
- Pour concrete for foundation wall
- Build forms for concrete floor (in building "basement") for mechanical equipment and storage space
- Pour concrete floor in "basement"
- Built post and beam supports to hold floor joists for first floor
- Floor joists for put into place (holds floor in addition to offering support to foundation walls.
- Sub-floor decking installed and boxed in (you can walk/run from one side of the building to the other on the first floor!)

#### **BUILDING PROJECT**

- Treat foundation walls to keep water out
- Backfill ground against foundation walls (allow some grading of building site)
- Install sill plate in preparation for framing the walls.