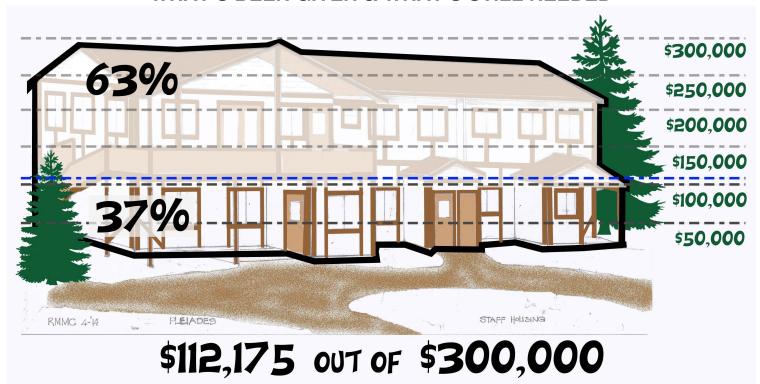

#### WHAT'S BEEN GIVEN & WHAT'S STILL NEEDED

Appreciate the following donations given this week: \$1000 / \$75