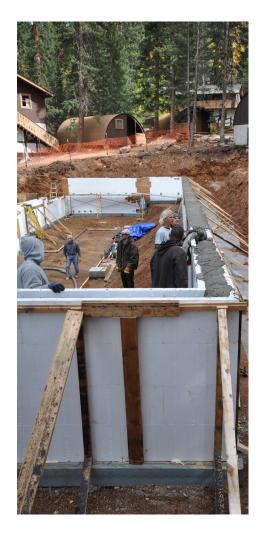

#### WHAT'S BEEN DONE

BUILDING PROJECT

- Brace foundation wall (foam blocks) in preparation for concrete
- Pour concrete for foundation wall
- Build forms for concrete floor (in building "basement") for mechanical equipment and storage space
- Pour concrete floor in "basement"
- Built post and beam supports to hold floor joists for first floor
- Floor joists for put into place (holds floor in addition to offering support to foundation walls.
- Sub-floor decking installed and boxed in (you can walk/run from one side of the building to the other on the first floor!)

#### **BUILDING PROJECT**

- Treat foundation walls to keep water out
- Backfill ground against foundation walls (allow some grading of building site)
- Install sill plate in preparation for framing the walls.