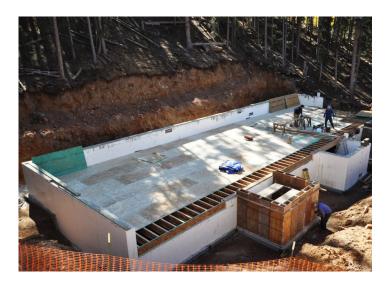

#### WHAT'S BEEN DONE

BUILDING PROJECT

- Brace foundation wall (foam blocks) in preparation for concrete
- Pour concrete for foundation wall
- Build forms for concrete floor (in building "basement") for mechanical equipment and storage space
- Pour concrete floor in "basement"
- Built post and beam supports to hold floor joists for first floor
- Floor joists for put into place (holds floor in addition to offering support to foundation walls.
- Sub-floor decking installed and boxed in (you can walk/run from one side of the building to the other on the first floor!)

#### **BUILDING PROJECT**

- Treat foundation walls to keep water out
- Backfill ground against foundation walls (allow some grading of building site)
- Install sill plate in preparation for framing the walls.