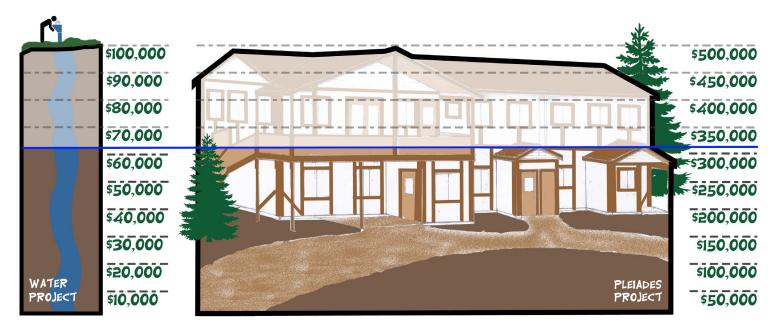

## WHAT'S STILL NEEDED: \$224,155 (37% of projects)

WHAT'S BEEN GIVEN: \$375,845 (63% of projects)