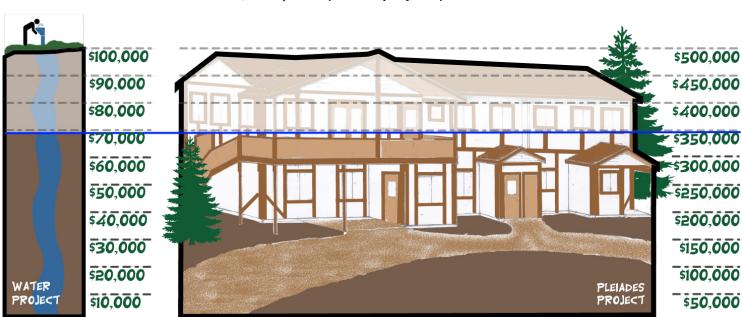

WHAT'S BEEN GIVEN: \$418,410 (69% of projects)

Thanks for your ongoing financial support with gifts large & small! \$800 / \$60 / \$5000 / \$500 / \$50 / \$300 / \$30 / \$250 / \$250 / \$25 / \$25 / \$2000 \$1500 / \$1320 / \$1000 / \$1000 / \$100 / \$100 / \$100

## WHAT'S STILL NEEDED: \$181,590 (31% of projects)