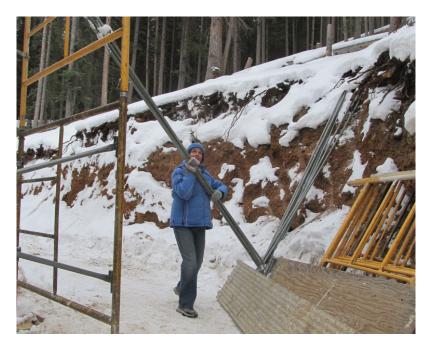

# WHAT'S BEEN DONE

**BUILDING PROJECT** 

- Scaffolding taken down from back side and moved to Lodge side of building
- · Completed house wrap on back of building
- Insulation and outside sheathing has been put on Lodge side (narrow end) of building
- Roof facia put up on back side of building

## WHO'S BEEN HELPING

BUILDING PROJECT

- Sam Hershberger
- Dennis LeFevre
- Lisa LongacherHarlow Schmidt
- Ed Shirk
- Jeff Spicher
- Leon Stutzman
- Ardell Swartzendruber
- Lyonell Unruh
- Ron Weaver