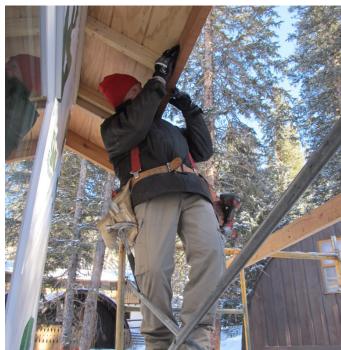

# WHAT'S BEEN DONE

**BUILDING PROJECT** 

- Scaffolding taken down from back side and moved to Lodge side of building
- · Completed house wrap on back of building
- Insulation and outside sheathing has been put on Lodge side (narrow end) of building
- Roof facia put up on back side of building

## WHO'S BEEN HELPING

BUILDING PROJECT

- Sam Hershberger
- Dennis LeFevre
- Lisa LongacherHarlow Schmidt
- Ed Shirk
- Jeff Spicher
- Leon Stutzman
- Ardell Swartzendruber
- Lyonell Unruh
- Ron Weaver