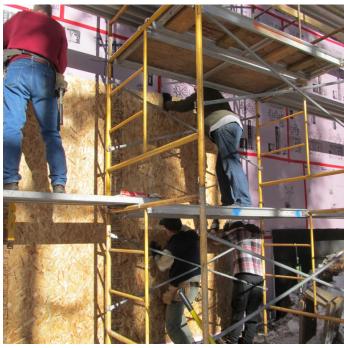

# WHAT'S BEEN DONE

**BUILDING PROJECT** 

- Scaffolding taken down from back side and moved to Lodge side of building
- · Completed house wrap on back of building
- Insulation and outside sheathing has been put on Lodge side (narrow end) of building
- Roof facia put up on back side of building

## WHO'S BEEN HELPING

BUILDING PROJECT

- Sam Hershberger
- Dennis LeFevre
- Lisa LongacherHarlow Schmidt
- Ed Shirk
- Jeff Spicher
- Leon Stutzman
- Ardell Swartzendruber
- Lyonell Unruh
- Ron Weaver