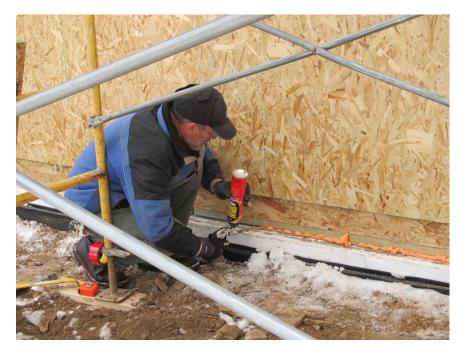

# WHAT'S BEEN DONE

**BUILDING PROJECT** 

- Scaffolding taken down from back side and moved to Lodge side of building
- · Completed house wrap on back of building
- Insulation and outside sheathing has been put on Lodge side (narrow end) of building
- Roof facia put up on back side of building

## WHO'S BEEN HELPING

BUILDING PROJECT

- Sam Hershberger
- Dennis LeFevre
- Lisa LongacherHarlow Schmidt
- Ed Shirk
- Jeff Spicher
- Leon Stutzman
- Ardell Swartzendruber
- Lyonell Unruh
- Ron Weaver