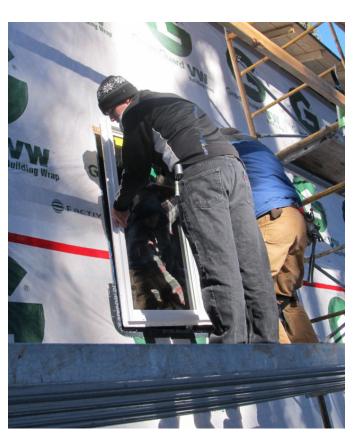

# WHAT'S BEEN DONE

**BUILDING PROJECT** 

- House wrap attached and 14 windows installed on back side of building
- Euserc cabinets arrive (new power source for main camp buildings)

#### **BUILDING PROJECT**

- Move scaffolding to south and west sides (side of building facing Eiger)
- · Attach house wrap on remainder of building
- Cut out window openings and begin installing windows on west and south sides of building