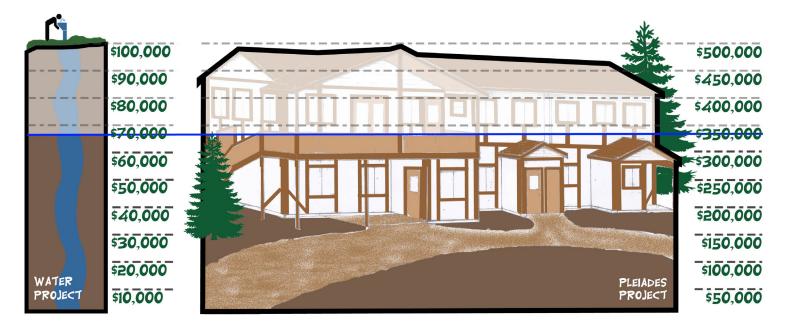

## WHAT'S STILL NEEDED: \$197,000 (33% of projects)

WHAT'S BEEN GIVEN: \$403,000 (67% of projects)