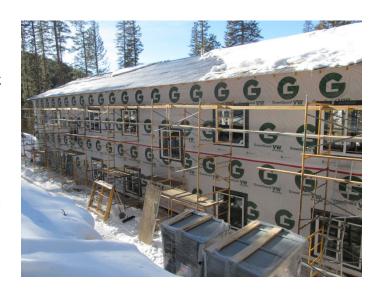

# WHAT'S BEEN DONE

**BUILDING PROJECT** 

- House wrap attached and 14 windows installed on back side of building
- Euserc cabinets arrive (new power source for main camp buildings)