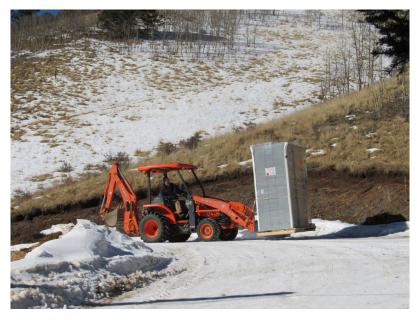

# WHAT'S BEEN DONE

**BUILDING PROJECT** 

- House wrap attached and 14 windows installed on back side of building
- Euserc cabinets arrive (new power source for main camp buildings)