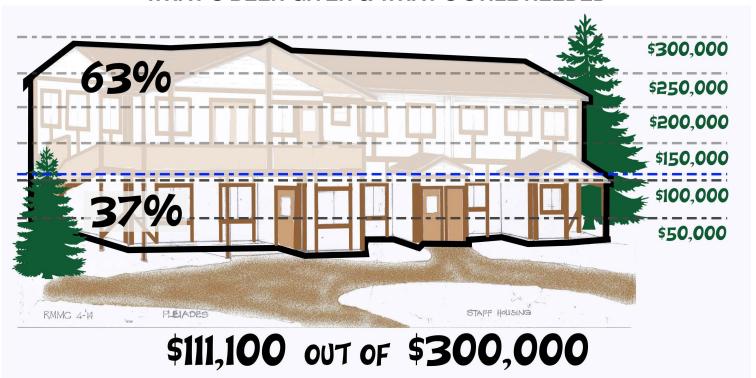

# WHAT'S BEEN GIVEN & WHAT'S STILL NEEDED

Appreciate the following donations given this week: \$100