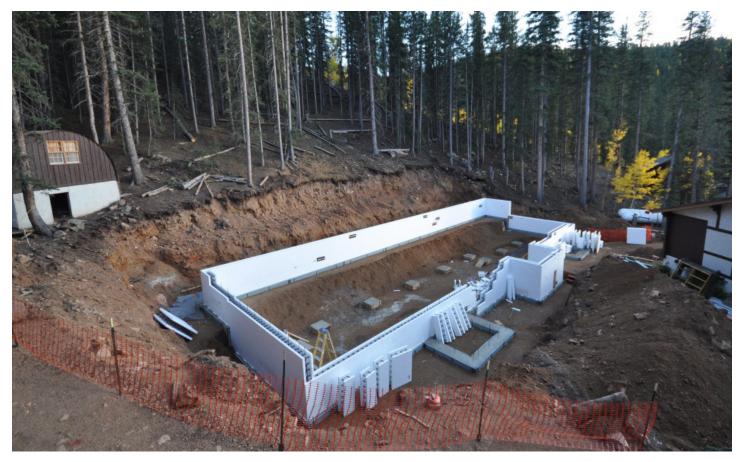

## WHAT'S BEEN DONE

**BUILDING PROJECT** 

- Last of road based material brought in, packed and leveled in preparation for building footer forms
- Footer forms were built in preparation for concrete
- Concrete footers were poured!
- Foam blocks erected which will become the foundation wall

# WHO'S BEEN HELPING

**BUILDING PROJECT** 

- Ken Bachman
- Rick King
- Kendrik Mast
- Greg Oman
- Harlow Schmidt
- Leon Stutzman
- Ardell Swartzendruber